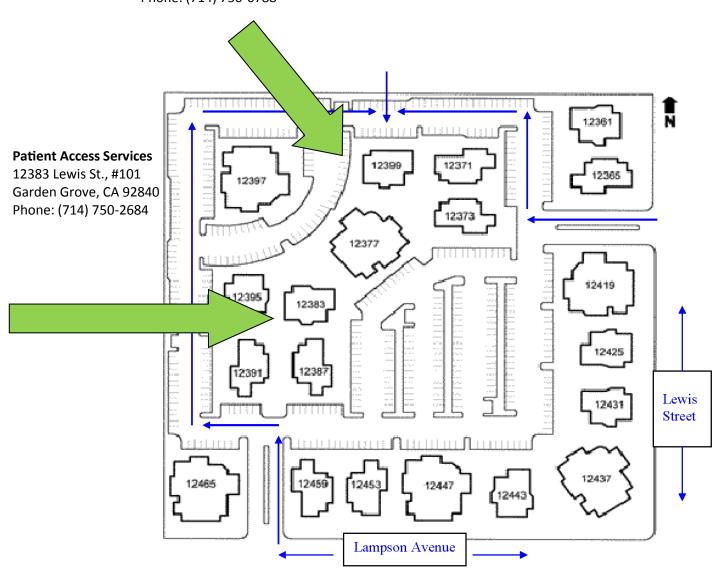

# **HASC Regional Offices**

Orange County 12399 Lewis St., Suite 103 Garden Grove, CA 92840 Phone: (714) 750-0788

Patient Access Services 12383 Lewis St., Suite 101 Garden Grove, CA 92840 (714) 750-2685

(see page 2 for building complex map)